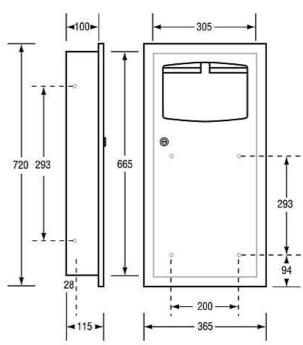

## **Dimensions**

Overall Size: 365mmW x 720mmH x 115mmD
 Wall Opening: 325mmW x 685mmH x 105mmD

The photographs and line drawings of the products presented above are representational only.

Metlam Australia Pty Ltd reserves the right to, and from time to time, make changes and improvements in design and dimensions